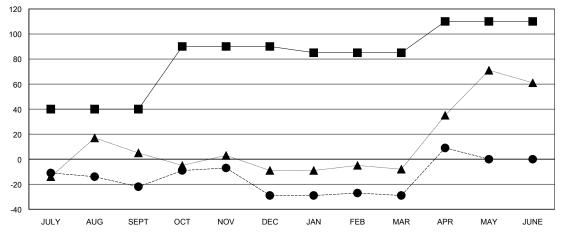

#### GOALS AND ACTUAL MEMBERS CUMULATIVE

| -■-   | NEW MEMBER GROWTH NET GOAL |
|-------|----------------------------|
| - • - | NEW MEMBER GROWTH ACTUAL   |

- ▲ - LAST YEAR MEMBERSHIP ACTUAL

| DROPPED CLUBS: 1 |     |   |
|------------------|-----|---|
| DROPPED MEMBERS  |     |   |
| DECEASED         | 0   |   |
| CLUB CANCELLED   | 5   |   |
| OTHER            | 119 |   |
| TOTAL            | 124 | _ |