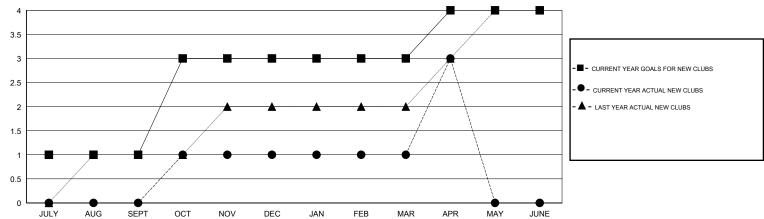

OCT/NOV/DEC           | 50                                                             | 47                                                           | 54                                                 |
| JAN/FEB/MAR           | 0             | 0         | 0             | JAN/FEB/MAR           | -5                                                             | 30                                                           | 30                                                 |
| APR/MAY/JUNE          | 1             | 2         | 0             | APR/MAY/JUNE          | 25                                                             | 53                                                           | 15                                                 |

#### GOALS AND ACTUAL NEW CLUBS CUMULATIVE



#### GOALS AND ACTUAL MEMBERS CUMULATIVE



| -■-   | NEW MEMBER GROWTH NET GOAL |
|-------|----------------------------|
| - • - | NEW MEMBER GROWTH ACTUAL   |

- ▲ - LAST YEAR MEMBERSHIP ACTUAL

| DROPPED CLUBS: 1 |     |   |
|------------------|-----|---|
| DROPPED MEMBERS  |     |   |
| DECEASED         | 0   |   |
| CLUB CANCELLED   | 5   |   |
| OTHER            | 119 |   |
| TOTAL            | 124 | _ |

| 24 CLUBS OF 40 ADDED 1 OR MORE NEW MEMBERS | GENDER DISTR  MALE  FEMALE | 481 (56.99%)<br>363 (43.01%) |
|--------------------------------------------|----------------------------|------------------------------|
|                                            |                            | . ,                          |

CLICK HERE FOR CUMULATIVE
MEMBERSHIP DATA

TOTAL FAMILY UNIT